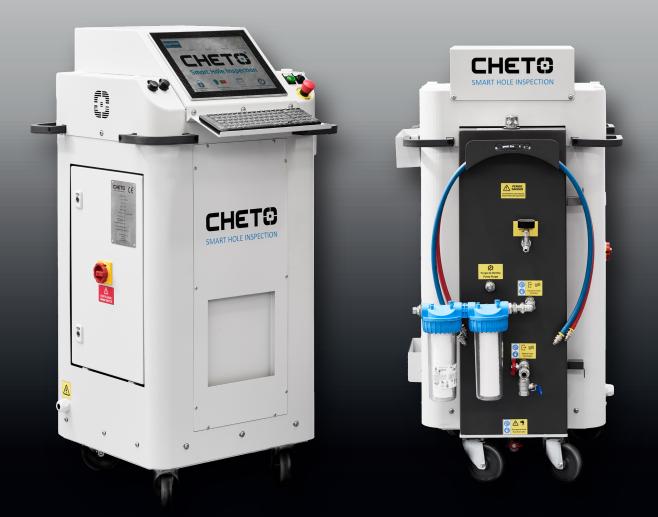

# PRODUCTIVITY | PERFORMANCE | PROFITABILITY

Designed to improve and assist during the assembly process of injection and die cast molds.

**CHETO Smart Hole Inspection** allows: testing of tightness, checking of flow rates, possible leakages and strangulations inside the cooling channels.

### FUNCTIONALITIES

- Inspection, cleaning and maintenance of the cooling channels;
- Automatic testing with an acuracy of 95%;
- Tightness and leakage tests up to 10bar of pressure;
- Flow tests from 0.51/min (excellent for conformal cooling);
- Report certified, protected and with instant translation to 5 languages.

## **TECH FEATURES**

- Versions with 40L and 90L pump;
- Tank with capacity up to 80 liters;
- Connectivity to the i4.0 with a built-in API;
- Three-phase power supply with USB/Wi-fi and LAN connectivity (addictional hdmi/vga and usb available);
- CE Certification.

### **ELECTRICAL POWER**

- 380-500Vac; 50/60Hz;
- Version 4.0 1.5 kW;
- Version 9.0 3.5 kW.

CHETOCORPORATION, S.A. Área de Acolhimento Empresarial de Ul-Loureiro, Lotes 13-21 3720-070 Loureiro OAZ, Portugal