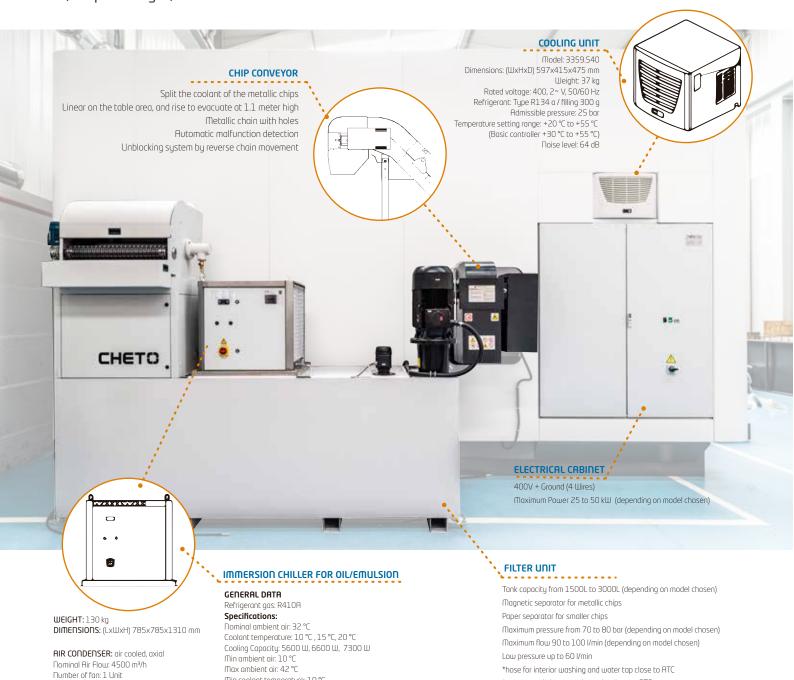

## TAKE MAXIMUM ADVANTAGE OF YOUR **CHETO** MACHINE, CHOOSE YOUR EXTRAS!

Whichever model you choose, it is possible to complete your **CHETO** machine with filter unit, cooling unit, chip conveyor, immersion chiller for oil/emulsion and electrical cabinet.